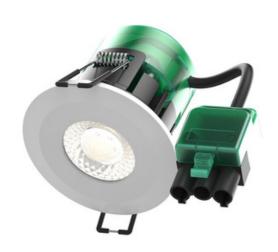

# 7W Firestay LED CCT Downlight - Dimmable, 3 Way CCT, 40°

The Firestay LED CCT 3 way colour switch downlight is one of our flagship products. Colour selectable as standard with a 7 year guarantee, the Firestay LED CCT downlight is a market leader when it comes to downlights. The front facing switch enables the user to seamlessly change the colour temperature to suit the mood of any space.