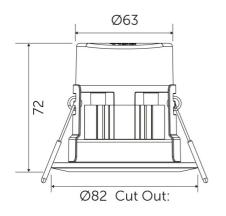

# **Technical Specification**

| Volts (V)                                                                                                                                                                                                                 | 220-240                                                                     |
|---------------------------------------------------------------------------------------------------------------------------------------------------------------------------------------------------------------------------|-----------------------------------------------------------------------------|
| Watts (W)                                                                                                                                                                                                                 | 7                                                                           |
| Colour Temp (K)                                                                                                                                                                                                           | 3000/4000/6000                                                              |
| Dimmable?                                                                                                                                                                                                                 | 1                                                                           |
| Lumens (lm)                                                                                                                                                                                                               | 550-600                                                                     |
| Candelas (cd)                                                                                                                                                                                                             | 660                                                                         |
| Life Hours                                                                                                                                                                                                                | 50,000                                                                      |
| Beam Angle                                                                                                                                                                                                                | 40°                                                                         |
| CRI (Ra)                                                                                                                                                                                                                  | 85                                                                          |
| Switching Cycles                                                                                                                                                                                                          | 10,000                                                                      |
| Frequency (Hz)                                                                                                                                                                                                            | 50/60                                                                       |
| Energy Consumption (kWh/1000h)                                                                                                                                                                                            | 7                                                                           |
| IP Rating                                                                                                                                                                                                                 | IP65                                                                        |
| Dimensions                                                                                                                                                                                                                |                                                                             |
| Width (mm)                                                                                                                                                                                                                | 63                                                                          |
| Depth (mm)                                                                                                                                                                                                                | 72                                                                          |
| Diameter (mm)                                                                                                                                                                                                             | 82                                                                          |
| Downlight Cut Out (mm)                                                                                                                                                                                                    | 65                                                                          |
| Downing it cut Out (iiiii)                                                                                                                                                                                                | 03                                                                          |
| Packaging Information                                                                                                                                                                                                     |                                                                             |
|                                                                                                                                                                                                                           |                                                                             |
| Single Carton Height (mm)                                                                                                                                                                                                 | 9                                                                           |
| Single Carton Height (mm) Single Carton Width (mm)                                                                                                                                                                        | 9.7                                                                         |
|                                                                                                                                                                                                                           |                                                                             |
| Single Carton Width (mm)                                                                                                                                                                                                  | 9.7                                                                         |
| Single Carton Width (mm) Single Carton Depth (mm)                                                                                                                                                                         | 9.7<br>9.7                                                                  |
| Single Carton Width (mm) Single Carton Depth (mm) Single Carton Weight (KG)                                                                                                                                               | 9.7<br>9.7<br>0.321                                                         |
| Single Carton Width (mm)  Single Carton Depth (mm)  Single Carton Weight (KG)  Individual Volume                                                                                                                          | 9.7<br>9.7<br>0.321<br>0.00085                                              |
| Single Carton Width (mm) Single Carton Depth (mm) Single Carton Weight (KG) Individual Volume Inner Box Qty                                                                                                               | 9.7<br>9.7<br>0.321<br>0.00085<br>10                                        |
| Single Carton Width (mm)  Single Carton Depth (mm)  Single Carton Weight (KG)  Individual Volume  Inner Box Qty  Inner Box Height (mm)                                                                                    | 9.7<br>9.7<br>0.321<br>0.00085<br>10<br>51                                  |
| Single Carton Width (mm)  Single Carton Depth (mm)  Single Carton Weight (KG)  Individual Volume  Inner Box Qty  Inner Box Height (mm)  Inner Box Width (mm)                                                              | 9.7<br>9.7<br>0.321<br>0.00085<br>10<br>51<br>21                            |
| Single Carton Width (mm)  Single Carton Depth (mm)  Single Carton Weight (KG)  Individual Volume  Inner Box Qty  Inner Box Height (mm)  Inner Box Width (mm)  Inner Box Depth (mm)                                        | 9.7<br>9.7<br>0.321<br>0.00085<br>10<br>51<br>21                            |
| Single Carton Width (mm)  Single Carton Depth (mm)  Single Carton Weight (KG)  Individual Volume  Inner Box Qty  Inner Box Height (mm)  Inner Box Width (mm)  Inner Box Depth (mm)  Inner Box Weight (kg)                 | 9.7<br>9.7<br>0.321<br>0.00085<br>10<br>51<br>21<br>11<br>3.6               |
| Single Carton Width (mm)  Single Carton Depth (mm)  Single Carton Weight (KG)  Individual Volume  Inner Box Qty  Inner Box Height (mm)  Inner Box Width (mm)  Inner Box Depth (mm)  Inner Box Weight (kg)  Outer Box Qty  | 9.7<br>9.7<br>0.321<br>0.00085<br>10<br>51<br>21<br>11<br>3.6               |
| Single Carton Width (mm)  Single Carton Depth (mm)  Single Carton Weight (KG)  Individual Volume  Inner Box Qty  Inner Box Height (mm)  Inner Box Depth (mm)  Inner Box Weight (kg)  Outer Box Qty  Outer Box Height (mm) | 9.7<br>9.7<br>0.321<br>0.00085<br>10<br>51<br>21<br>11<br>3.6<br>20<br>52.5 |